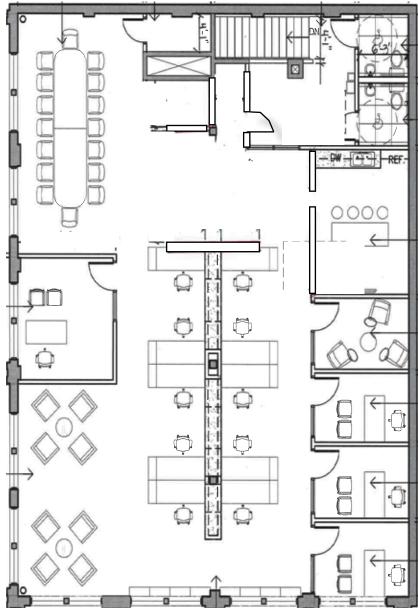

### 3,000 USF 2nd Floor Available Immediately

**Available Space:** 3,000 USF, 2nd Floor

Date Available: Immediate

**Term:** 18 Months Remaining

(through August 31, 2018) Flexible

Rental Rate: Negotiable

**Located above Alliance Architecture** 

in the Downtown Durham Submarket

**Comments:** Furniture and Parking Available

# DOWNTOWN DURHAM SUBLEASE 202 RIGSBEE AVENUE DURHAM, NC 27701

- Flexible configuration consisting of large open center with perimeter conference or offices
- Bright and open with 2 skylights and 20 large windows
- Breakroom
- Convenient downtown Durham location, next to Post Office and Chapel Hill Street parking deck
- Access control system with 35 key fobs
- Fully networked with Cat5e, Fiber Internet and Wifi
- Historic property