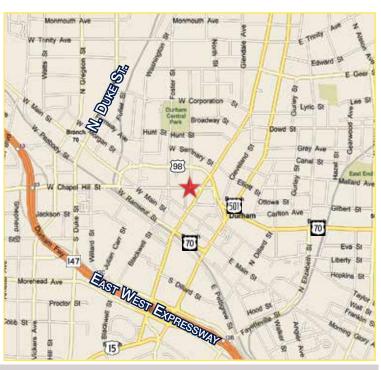

## DOWNTOWN DURHAM SUBLEASE

202 RIGSBEE AVENUE DURHAM, NC 27701

in the Downtown Durham Submarket

**Comments:** Furniture and Parking Available