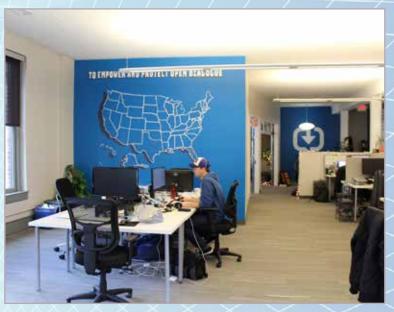

### 3,000 USF 2nd Floor Available Immediately

**Available Space:** 3,000 USF, 2nd Floor

Date Available: Immediate

**Term:** 18 Months Remaining

(through August 31, 2018) Flexible

Rental Rate: Negotiable

**Located above Alliance Architecture** 

in the Downtown Durham Submarket

**Comments:** Furniture and Parking Available

# DOWNTOWN DURHAM SUBLEASE 202 RIGSBEE AVENUE DURHAM, NC 27701

- Flexible configuration consisting of large open center with perimeter conference or offices
- Bright and open with 2 skylights and 20 large windows
- Breakroom
- Convenient downtown Durham location, next to Post Office and Chapel Hill Street parking deck
- Access control system with 35 key fobs
- Fully networked with Cat5e, Fiber Internet and Wifi
- Historic property